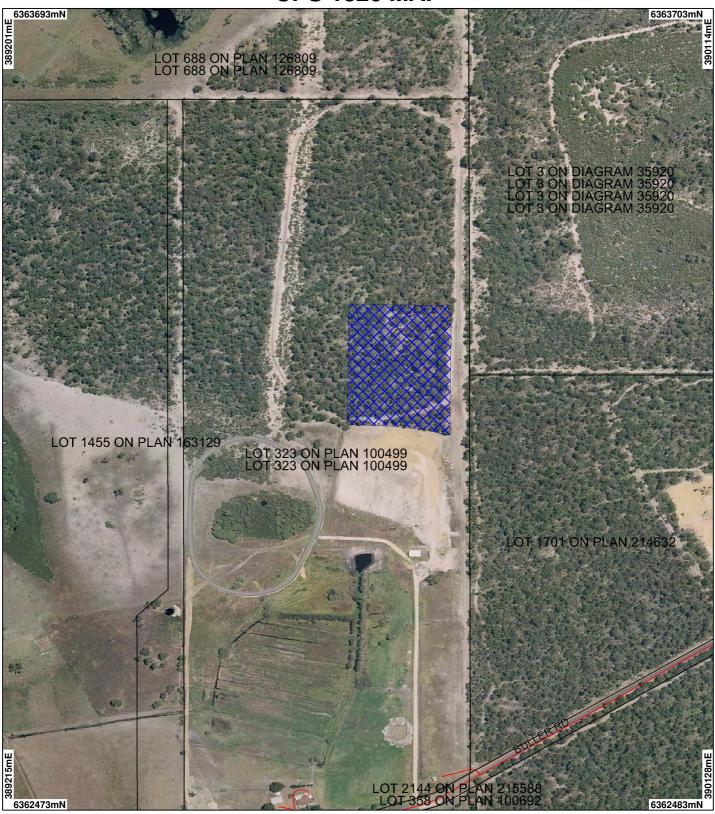

## **CPS 1826 MAP**

## LEGEND

Clearing Instruments Areas Applied to Clear Areas Subject to Conditions Areas Approved to Clear Areas Approved to Clear Areas Approved to Clear Areas Approved to Clear

☐ Cadastre - DLI Swan Coastal Plain South 40cm Orthomosaic - DLI 05

Geocentric Datum Australia 1994 Note: the data in this map have not been projected. This may result in geometric distortion or measurement inaccuracies.

. Date .....

Officer with delegated authority under Section 20 of the Environmental Protection Act 1986

Information derived from this map should be confirmed with the data custodian acknowleged by the agency acronym in the legend.